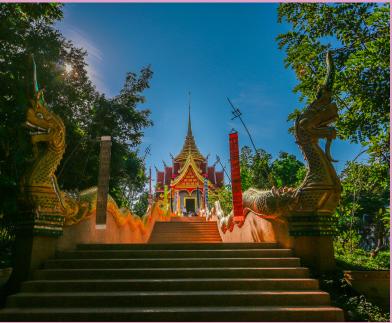

## DAY 1

- Enjoy walking along the Mekong River
- Take a look park of statues based on various religious beliefs at Sala Koo Kaew
- Wanderlust with awesome panorama view at Pha Tak Suea temple
- Watch the dance of the Tai Dam