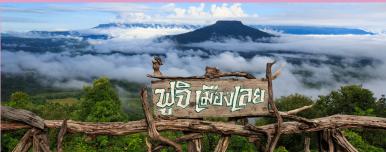

## DAY 2

- Good morning 'Fuji of Thailand 'at Phu Pa Prow
- River rafting and have lunch