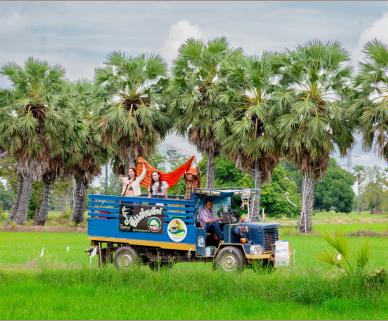

## **BAAN NONG KHAO**

TRAVEL WITH CARBON NEUTRAL.

- VISIT BAAN NONG KHAO MUSEUM.
- OFFER ALMS TO MONKS WITH THINGS THAT ARE GOOD FOR THE WORLD
- VISIT PLENG PA'S HOUSE BY E-TAN CAR
- WATCH THE WEAVING OF PA KOW MA FROM PLASTIC FIBERS.
- ENJOY WITH NICE VIEW ,AND SEE WISDOM CLIMBS UP A PALM TREE
- DEMONSTRATION OF MAKING PALM DESSERT AND ARTWORK FROM SUGAR PALM
- WATCH A DEMONSTRATION OF MAKING HANDMADE SUGAR PALM NOODLES. AND ENJOY TO TASTE IT.