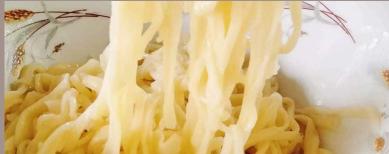

## **BAAN NONG KHAO**

TRAVEL WITH CARBON NEUTRAL.

- VISIT BAAN NONG KHAO MUSEUM.
- OFFER ALMS TO MONKS WITH THINGS THAT ARE GOOD FOR THE WORLD
- VISIT PLENG PA'S HOUSE BY E-TAN CAR
- WATCH THE WEAVING OF PA KOW MA FROM PLASTIC FIBERS.
- ENJOY WITH NICE VIEW ,AND SEE WISDOM CLIMBS UP A PALM TREE
- DEMONSTRATION OF MAKING PALM DESSERT AND ARTWORK FROM SUGAR PALM
- WATCH A DEMONSTRATION OF MAKING HANDMADE SUGAR PALM NOODLES. AND ENJOY TO TASTE IT.