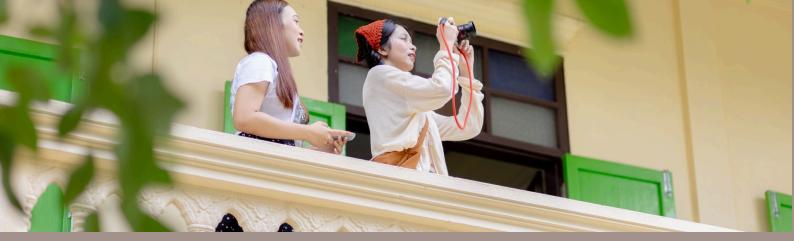

## **BAAN NONG KHAO**

TRAVEL WITH CARBON NEUTRAL.

- VISIT BAAN NONG KHAO MUSEUM.
- OFFER ALMS TO MONKS WITH THINGS THAT ARE GOOD FOR THE WORLD
- VISIT PLENG PA'S HOUSE BY E-TAN CAR
- WATCH THE WEAVING OF PA KOW MA FROM PLASTIC FIBERS.
- ENJOY WITH NICE VIEW ,AND SEE WISDOM CLIMBS UP A PALM TREE
- DEMONSTRATION OF MAKING PALM DESSERT AND ARTWORK FROM SUGAR PALM
- WATCH A DEMONSTRATION OF MAKING HANDMADE SUGAR PALM NOODLES. AND ENJOY TO TASTE IT.