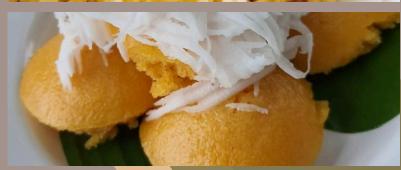

## **BAAN NONG KHAO**

TRAVEL WITH CARBON NEUTRAL.

- VISIT BAAN NONG KHAO MUSEUM.
- OFFER ALMS TO MONKS WITH THINGS THAT ARE GOOD FOR THE WORLD
- VISIT PLENG PA'S HOUSE BY E-TAN CAR
- WATCH THE WEAVING OF PA KOW MA FROM PLASTIC FIBERS.
- ENJOY WITH NICE VIEW ,AND SEE WISDOM CLIMBS UP A PALM TREE
- DEMONSTRATION OF MAKING PALM DESSERT AND ARTWORK FROM SUGAR PALM
- WATCH A DEMONSTRATION OF MAKING HANDMADE SUGAR PALM NOODLES. AND ENJOY TO TASTE IT.