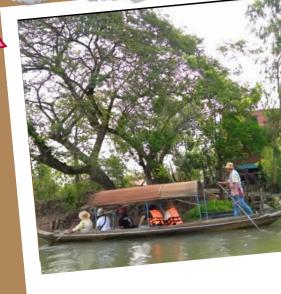

## OUR TRAVEL ITINERARY

- BOATING FOLLOWING THE ROUTE OF HIS MAJESTY'S FIRST ROYAL TOUR, KING RAMA V
- VISITING THE LEGENDARY AREA OF NIRAT SUPHAN
- CREATED UTENSILS FROM WATER HYACINTH
- DRESSING THAI TRADITIONAL , TAKE PHOTOS WITH TRADITIONAL THAI HOUSE
- COOKING THONG MUAN PALMYRA
- SHOPPING LOCAL PRODUCTS
- BY BAN LAEM SUPAN COMMUNITY