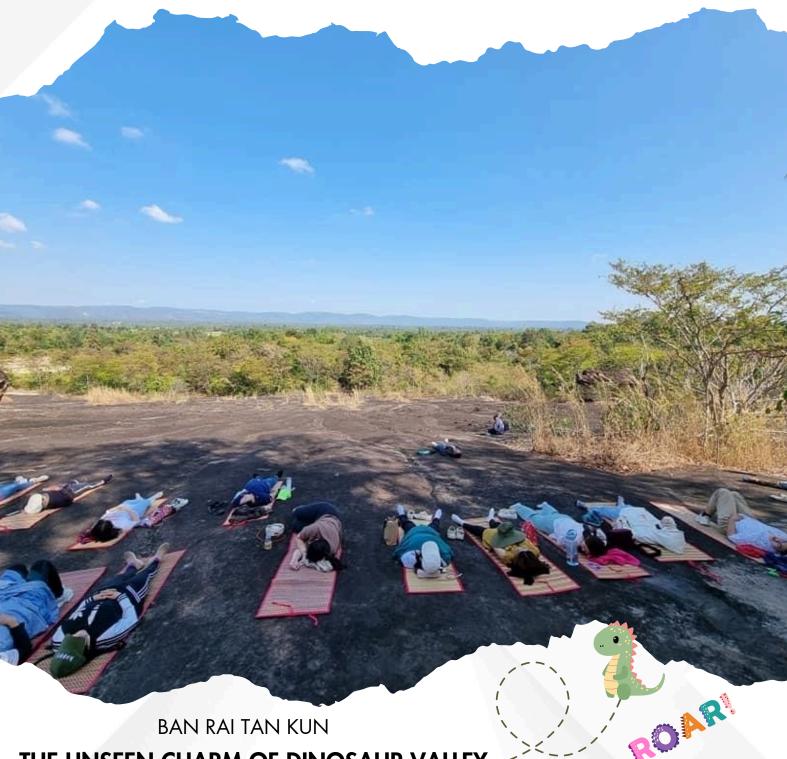

## THE UNSEEN CHARM OF DINOSAUR VALLEY

- Sightseeing little city in the middle of a mountain by gassoline cargo carriers
- · Create wax-castle by yourself, then give to the temple.
- Enjoy with miracle of nature
- Relaxing yourself at the viewpoint by make sleeping meditation, coffee drip
- · See sun set at Thung Na Ta Bu rice field