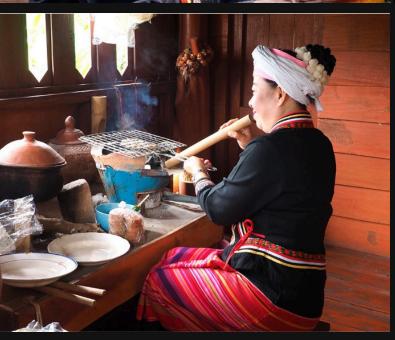

## **BAAN LUANG NUEA**

- Greeted with the traditional Thai welcome of "Hub Ton" and the phrase "Yoo Dee Kin Wan". You will then be offered a welcome drink made with Thai herbs and a dessert.
- You will have the opportunity to experience the Tailue way of life, including trying the "Eid Fai" activity of spinning cotton thread and weaving cloth.
- Pru Ta Lu" knowledge is copied the pattern without high technology
- Try to to sing a native song "Ta Ton Yon" and enjoy together.
- Take a note to visit at "Jak Jai Theung Jai Fak Wai Kit Theung Kun" notebook and shop the souvenirs before go back home