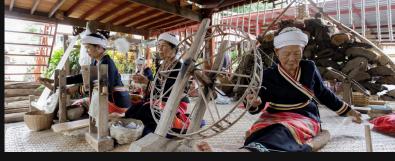

## **BAAN LUANG NUEA**

- Greeted with the traditional Thai welcome of "Hub Ton" and the phrase "Yoo Dee Kin Wan". You will then be offered a welcome drink made with Thai herbs and a dessert.
- You will have the opportunity to experience the Tailue way of life, including trying the "Eid Fai" activity of spinning cotton thread and weaving cloth.
- Pru Ta Lu" knowledge is copied the pattern without high technology
- Try to to sing a native song "Ta Ton Yon" and enjoy together.
- Take a note to visit at "Jak Jai Theung Jai Fak Wai Kit Theung Kun" notebook and shop the souvenirs before go back home