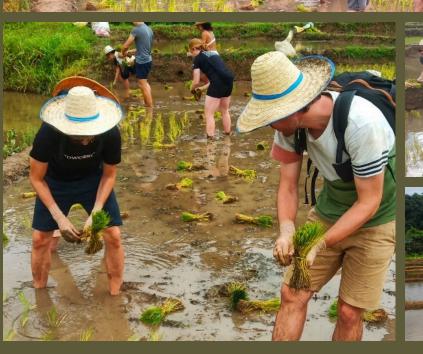

## **BAAN PAM BOK**

- 09:00 AM Meeting point at Boon Bridge (Khoku So)
- 09:10 AM Participate in Transplant rice seedlings activities in the local rice fields
- 11:30 AM Travel to JJ Farm, freshen up.
- 11:50 AM Have lunch and beverages (seasonal fruit juices)
- 01:00 PM Visit Khoku So at your leisure. Return to accommodation.