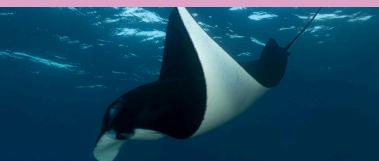

# DAY 2

Scuba diving around Similan island 3 dives ,and 1 night dive.

#### DAY 3

Scuba diving around Similan island and Born island 3 dives, and 1 night dive.

#### \_,,,

Scuba diving around Ta Chai island and Born island 3 dives, and 1 night dive.

# DAY 5

Scuba diving around Surin island and Born island 3 dives, and 1 night dive.

#### DAY 6

- Scuba diving around Richeryu Rock 3 dives, and 1 night dive.
- Back to Tublamu pier.