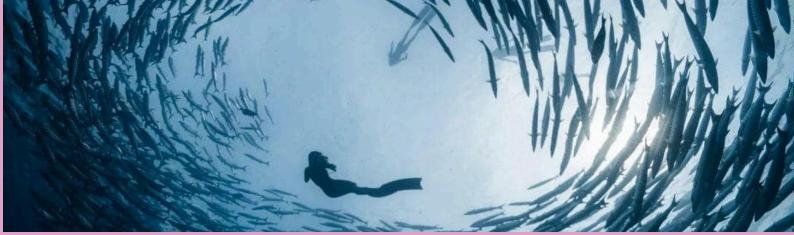

# DAY 2

Scuba diving around Similan island 3 dives ,and 1 night dive.

#### DAY 3

Scuba diving around Similan island and Born island 3 dives, and 1 night dive.

#### \_,,,

Scuba diving around Ta Chai island and Born island 3 dives, and 1 night dive.

# DAY 5

Scuba diving around Surin island and Born island 3 dives, and 1 night dive.

#### DAY 6

- Scuba diving around Richeryu Rock 3 dives, and 1 night dive.
- Back to Tublamu pier.