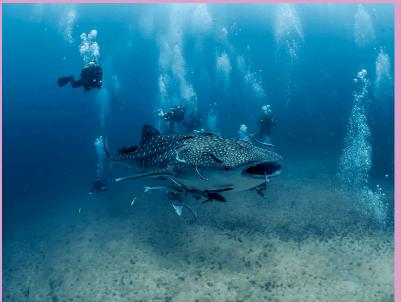

# DAY 2

Scuba diving around Similan island 3 dives ,and 1 night dive.

#### DAY 3

Scuba diving around Similan island and Born island 3 dives, and 1 night dive.

#### \_,,,

Scuba diving around Ta Chai island and Born island 3 dives, and 1 night dive.

# DAY 5

Scuba diving around Surin island and Born island 3 dives, and 1 night dive.

#### DAY 6

- Scuba diving around Richeryu Rock 3 dives, and 1 night dive.
- Back to Tublamu pier.