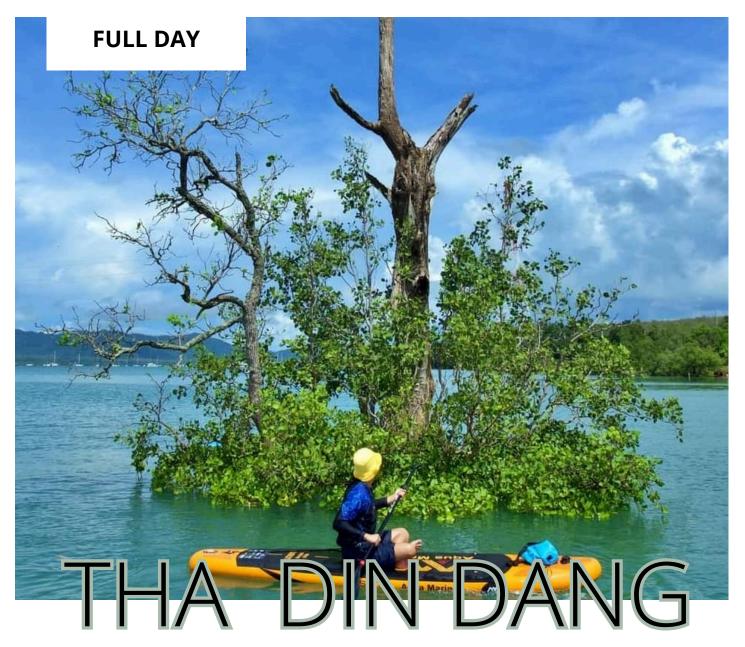

WONDERLAND OF SEAS, FORESTS & MOUNTAINS AT PHANG NGA

- Tasting squid BBQ on a charcoal stove
- Praying at Tha Sai temple
- Observing the daily lives of Tha Din Daeng fishers
- Kayaking with mangrove's view
- Swimming at the giant cliff
- Enjoying a sand spa
- Mole crab harvesting